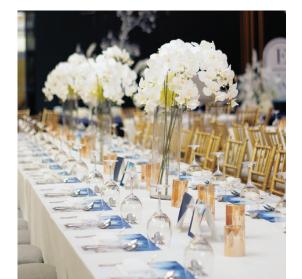

## THE AMBIENCE & DÉCOR

- · Tiered mock wedding cake
- Beverage fountain with two bottles of sparkling juice
- Exquisite floral centerpiece for bridal table
- Beautiful tablescape with floral deco for all guest tables
- Wedding favors
- Extensive LED screen
- Basic PA system with 1 rostrum and 2 cordless microphones
- Menu card