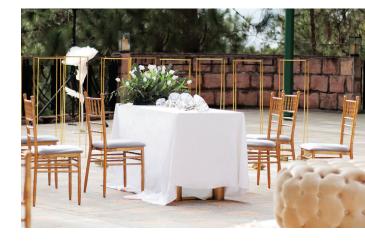

## THE AMBIENCE & DÉCOR

- · Tiered mock wedding cake
- Beverage fountain with two bottles of sparkling juice
- Exquisite floral centerpiece for bridal table
- Beautiful tablescape with floral deco for all guest tables
- Wedding favors
- Extensive LED screen
- Basic PA system with 1 rostrum and 2 cordless microphones
- Menu card