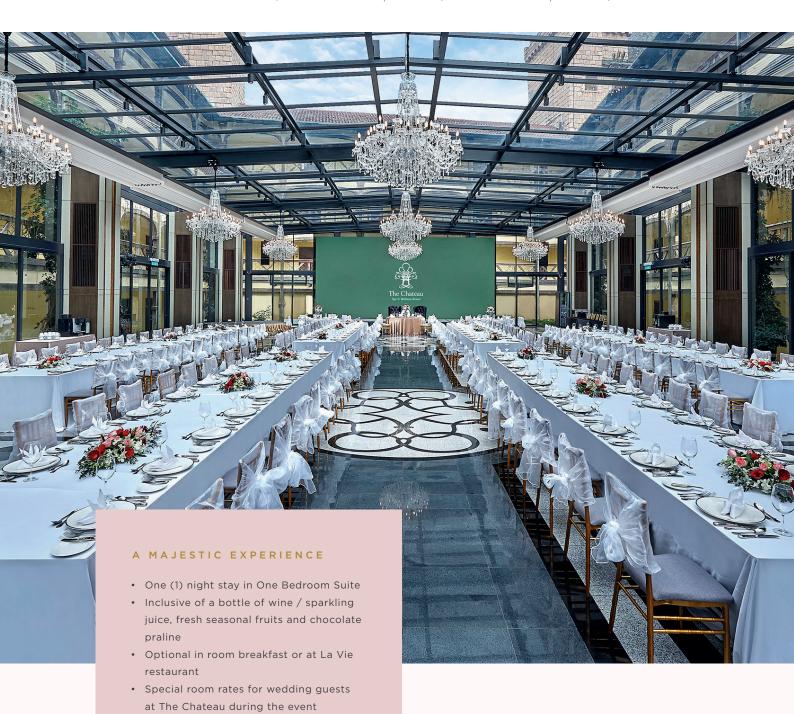

## THE AMBIENCE & DÉCOR

- · Tiered mock wedding cake
- Beverage fountain with two bottles of sparkling juice
- Exquisite floral centerpiece for bridal table
- Beautiful tablescape with floral deco for all guest tables
- Wedding favors
- Extensive LED screen
- Basic PA system with 1 rostrum and 2 cordless microphones
- Menu card

### THE ULTIMATE CULINARY

- O1-hour complimentary snacks and soft drinks / during pre-dinner
- Bottomless soft drinks during dinner
- · Chinese tea or coffee & tea during dinner
- Choice of traditional Chinese cuisine of 8-Course menu or western cuisine
- Plate service for VIP table with food presentation
- Complimentary food tasting for 05 persons for Western set or 10 persons for Chinese set upon confirmation of the event